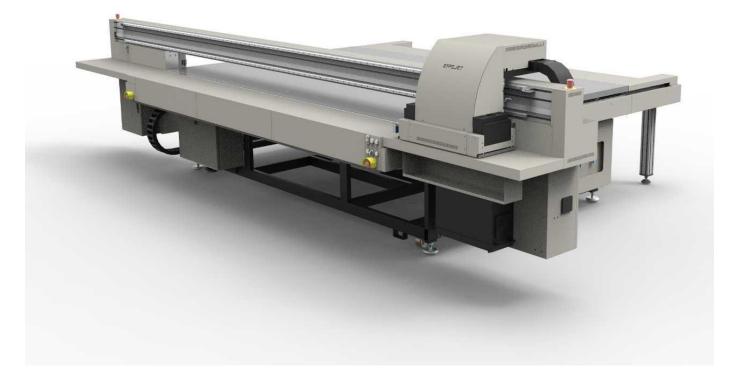

#### EffeJet Flatbed

#### Fully customizable flatbed

Variable print drop for excellent up to 8-color printing system
Printheads Konica Minolta KM1024, KM1024i, Ricoh RG5
Can be printed on to 15 cm thick materials
Up to 12 printheads - expandable according to customer requirements
Automatic height adjustment, registration pins, crash sensor, antistatic system
Dimensions available (m): 1.6 x 1.25; 2.5 x 1.25; 3.2 x 2.1

Up to 8 vacuum table zones

Print Speed:

Production up to 210 m2/h High quality up to 80 m2/h CMYK, white, varnish, spot colors, primer