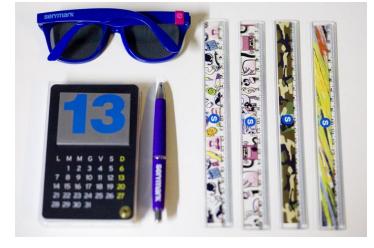

# Customization in real production house Printing on wooden meters

PERSONALIZACE DIGITÁLNÍM TISKEM:

#### Individuální potisk skládacích metrů

Právě za účelem rozšíření své nabídky v oblasti potisku metru, ať už reklamního či designového, v Metrii rozšířili technologii UV tiskárnou od firmy Effetec. Cílem a výzvou pro tým Effetecu tak bylo přizpůsobení zakázky tak, aby stroj vyhovoval tradičním postupům při výrobě metrů, a sekundárně tak zvýšit flexibilitu nabídky zákazníků Metrie. Z pohledu Effetecu se dá navázaná spolupráce nazvat procesem customizace v praxi. "Snažili jsme se přizpůsobit stanoveným požadavkům Metrie. Stroj je využíván na potisk velice specifických produktů (a byly na něm navrženy některé úpravy). Zákazníkům našeho klienta to přináší nové možnosti v oblastí designu jednotlivých metrů a celkové obohacení nabídky. Samozřejmě ale zůstává i možnost využití UV tiskárny ke kvalitnímu tisku pro jiné účely," přiblížila zástupkyně Effetecu paní Donna Ivy Frantik.