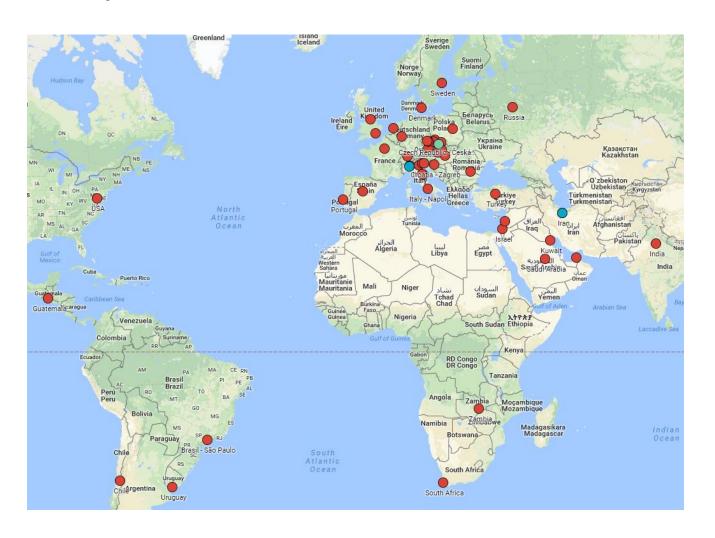

### Map of customers and distributors

We do business contracts in 32 countries including the Czech Republic.

In five countries, we have distributors and agents.