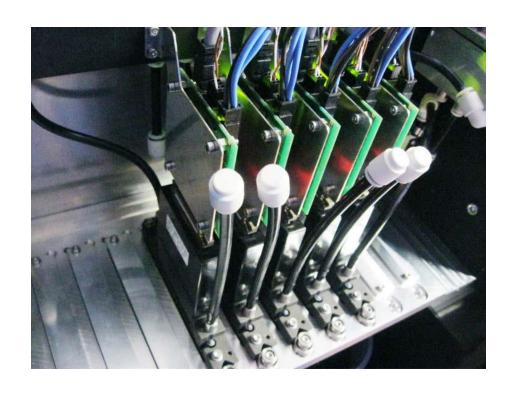

### Printing system - data part

The printing system is designed similarly to children's toy blocks, so that it can be managed to achieve the required version of the system

- Connects up to 48 Konica-Minolta printheads, Ricoh and Kyocera
- Data transfer rates up to 1 Gbit
- Single-pass and multi-pass printing
- Auto detection of position and thickness of printed material
- Binary and variable drop sizes
- Possibility of multi-pass printing in multiple layers at the same time (eg primer-CMYK-white-CMYK-matt varnish)
- Control via Windows or Linux control station

#### Printing system - ink part

- Up to 20 different colors from basic CMYK colors to white, varnish, spot colors to special varnishes or primer
- Precise control of vacuum and positive pressure system
- Safe shutdown in abnormal situations
- Minimum ink level sensor
- Open ink system no chip systém
- Integrated precision diaphragm pumps and ink filters
- Mixing and circulation of sedimenting inks